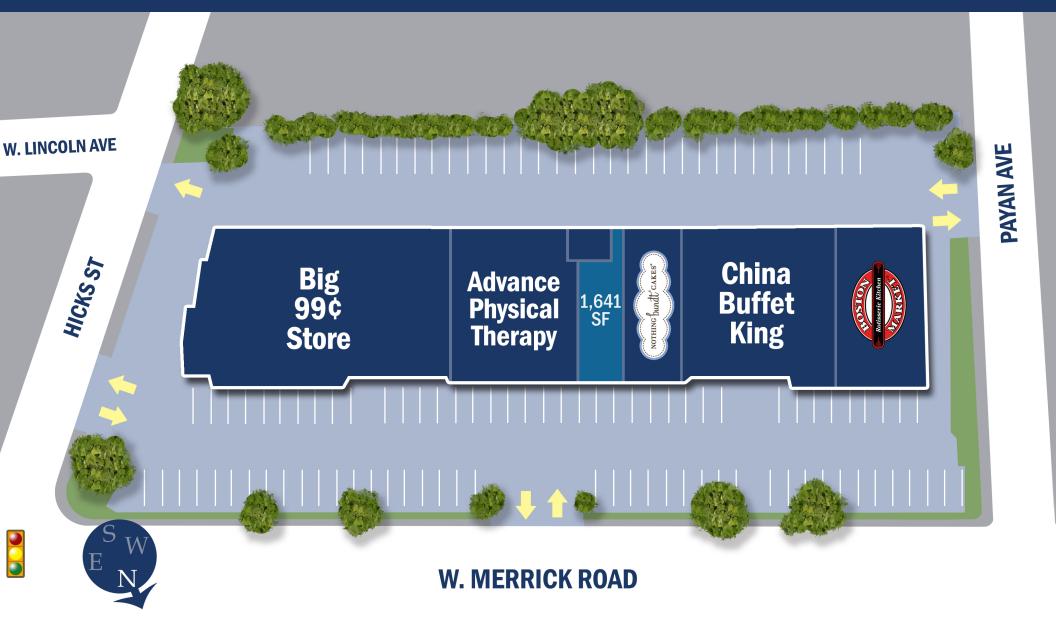

### ELIASPROPERTIES

# 140 West Merrick Road Valley Stream, NY 11580



## ELIASPROPERTIES

## 140 West Merrick Road Valley Stream, NY 11580



### **HIGHLIGHTS**:

- 28,000 VPD
- 259,520 residents within the 3-mile trade area
- Average Household Income \$133,564 within 3 miles
- Directly across from Arthur
  J. Hendrickson Park and
  Valley Stream Recreation
  Department

| 2022 Demographics           | 1-mile    | 3-mile    | 5-mile    |  |
|-----------------------------|-----------|-----------|-----------|--|
| Population                  | 29,507    | 259,520   | 675,190   |  |
| Average Household<br>Income | \$127,343 | \$133,564 | \$125,135 |  |

#### **Retailers Within One Mile:**