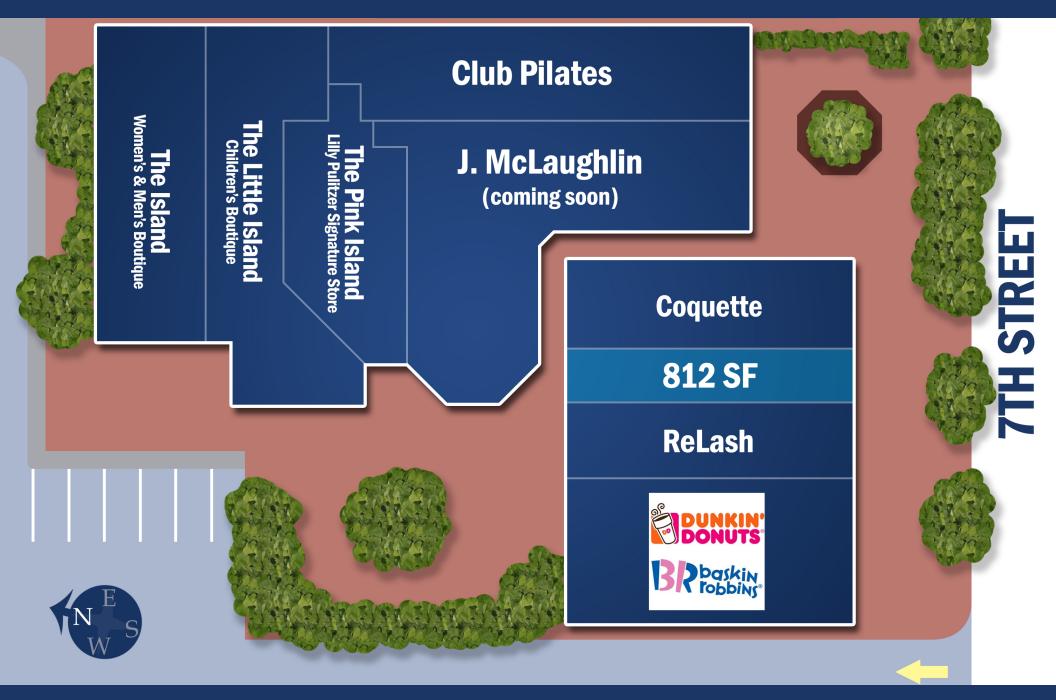

### **HIGHLIGHTS**:

- Located in the heart of Garden City
- Access from Seventh Street and courtyard
- Municipal parking
- Strong demographics

| 2021 Demographics           | 1-mile    | 3-mile    | 5-mile    |  |
|-----------------------------|-----------|-----------|-----------|--|
| Population                  | 16,801    | 211,821   | 558,912   |  |
| Average Household<br>Income | \$154,283 | \$129,114 | \$132,401 |  |

#### **Retailers Within One Mile:**