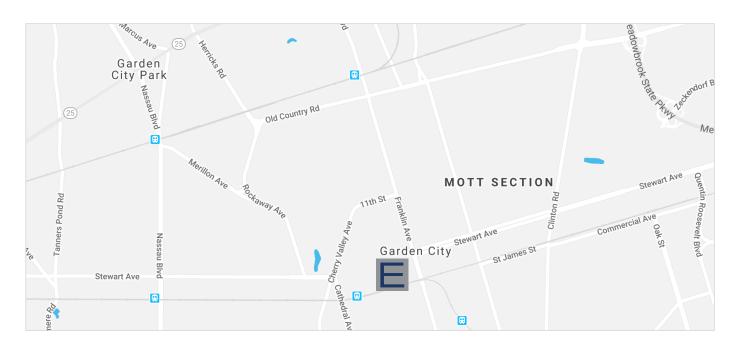

## 165-181 Seventh Street Garden City, NY 11530

## **165-181 Seventh Street** Garden City, NY 11530

### **HIGHLIGHTS**:

- Located in the heart of Garden City
- Access from Seventh Street and courtyard
- Municipal parking
- Strong demographics

| 2021 Demographics           | 1-mile    | 3-mile    | 5-mile    |  |
|-----------------------------|-----------|-----------|-----------|--|
| Population                  | 16,801    | 211,821   | 558,912   |  |
| Average Household<br>Income | \$154,283 | \$129,114 | \$132,401 |  |