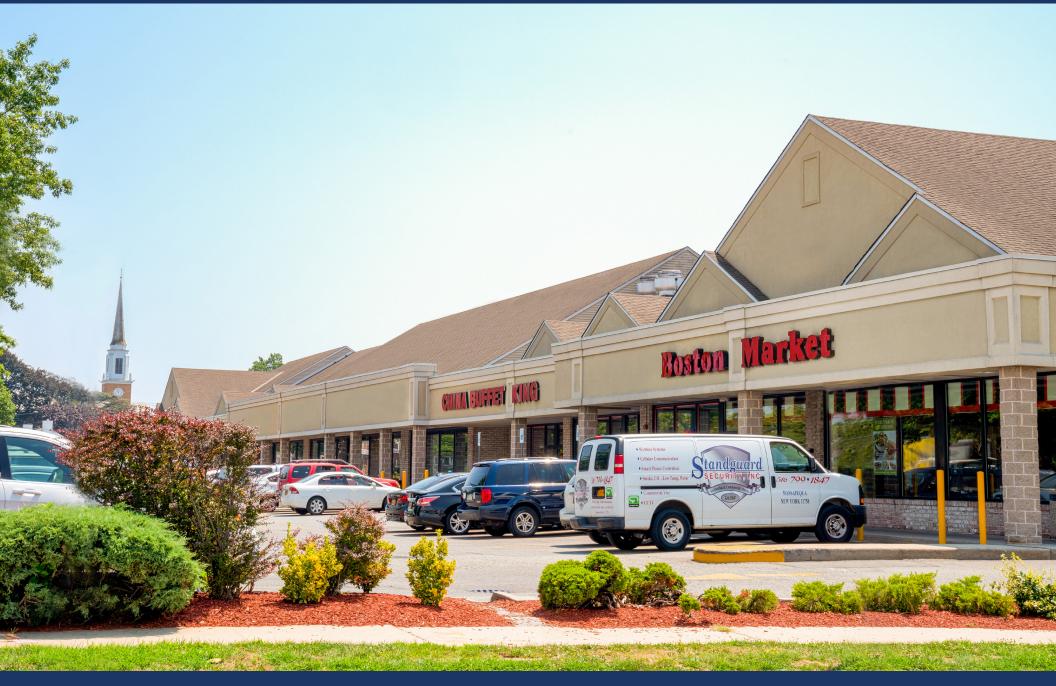

# 140 West Merrick Road Valley Stream, NY 11580

## 140 West Merrick Road Valley Stream, NY 11580

### **HIGHLIGHTS**:

- 25,000 VPD
- 267,000 residents within the 3-mile trade area
- Average Household Income \$119,953 within 3 miles
- Directly across from Arthur
  J. Hendrickson Park and
  Valley Stream Recreation
  Department