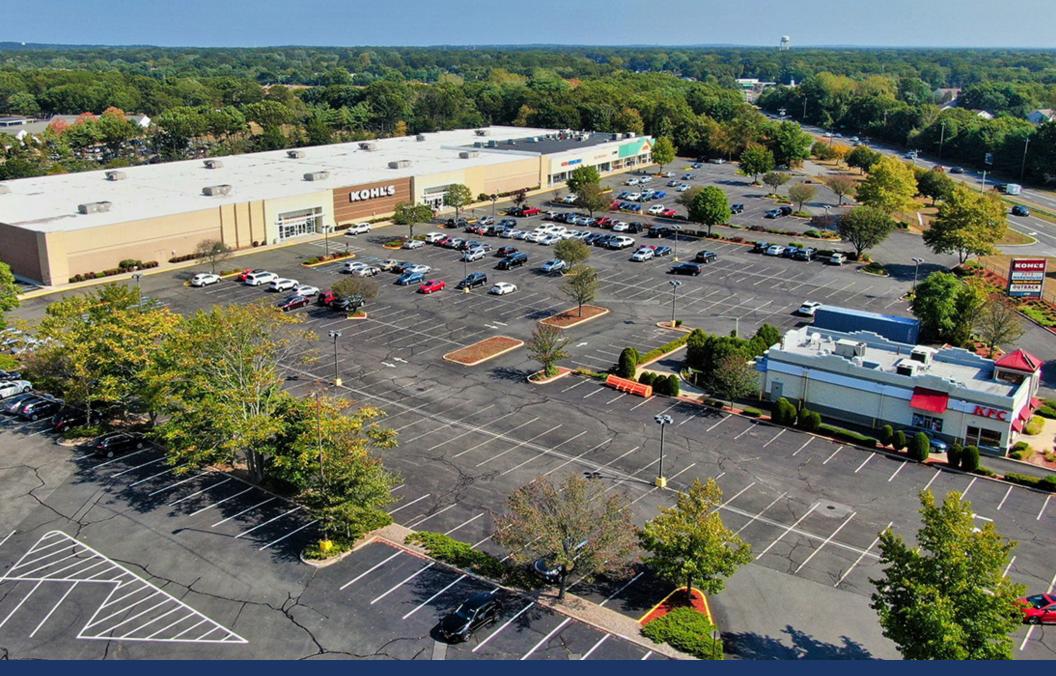

#### **HIGHLIGHTS**:

- Anchored by Kohl's
- High traffic location with over 48,000 VPD
- Average Household Income \$126,522 within three miles
- Excellent visibility

| 2019 Demographics           | 1-mile    | 3-mile    | 5-mile    |  |
|-----------------------------|-----------|-----------|-----------|--|
| Population                  | 10,539    | 85,011    | 199,319   |  |
| Average Household<br>Income | \$114,022 | \$126,522 | \$127,893 |  |