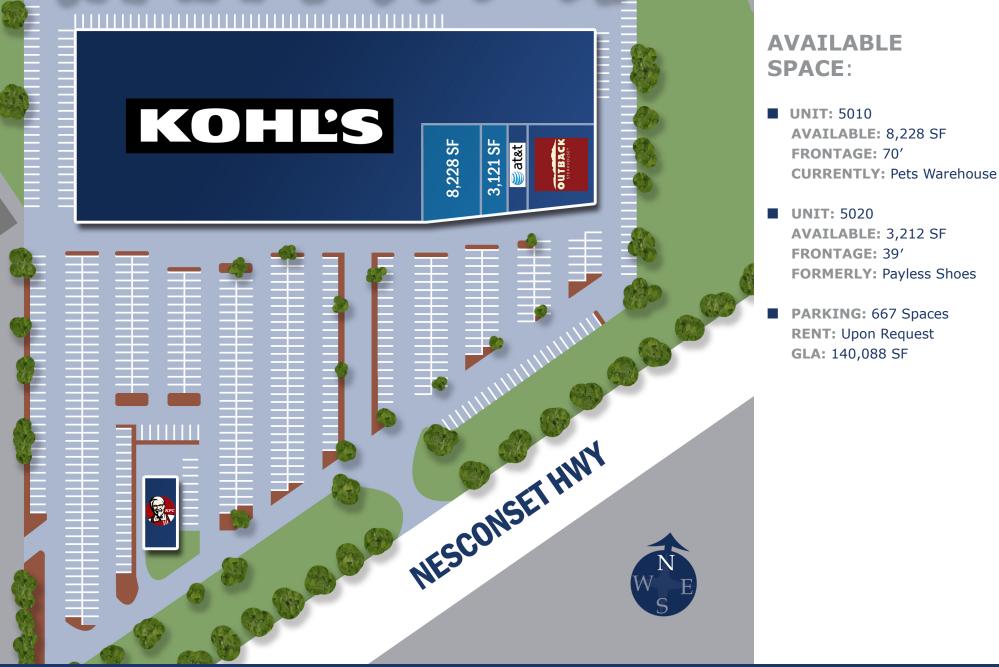

#### **HIGHLIGHTS**:

- Anchored by Kohl's
- High traffic location with over 48,000 VPD
- Average Household Income \$126,522 within three miles
- Excellent visibility

| 2019 Demographics           | 1-mile    | 3-mile    | 5-mile    |  |
|-----------------------------|-----------|-----------|-----------|--|
| Population                  | 10,539    | 85,011    | 199,319   |  |
| Average Household<br>Income | \$114,022 | \$126,522 | \$127,893 |  |