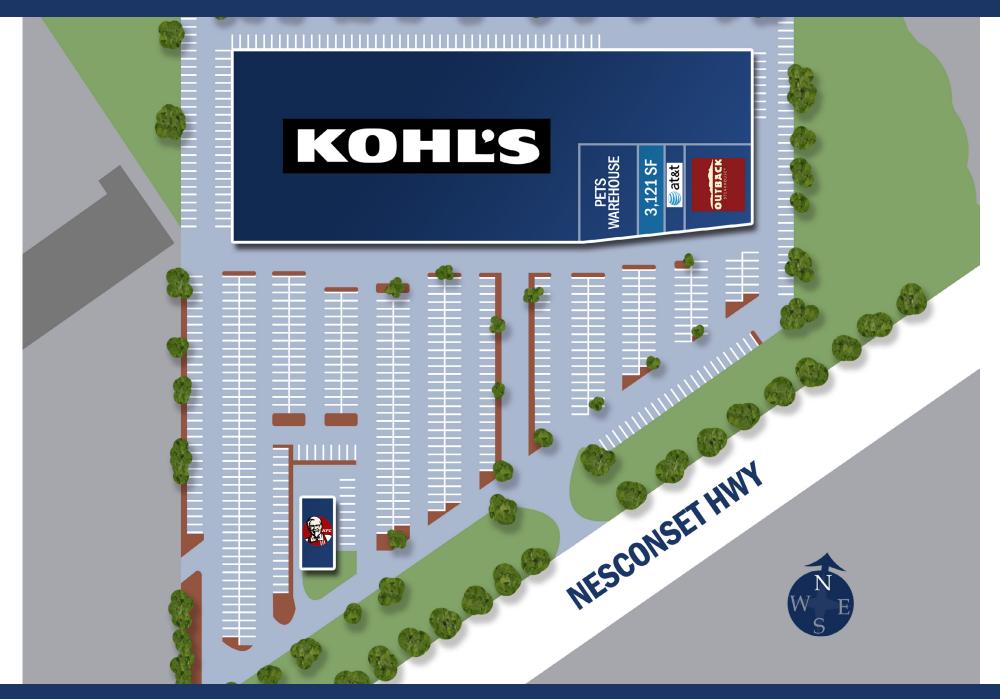

#### **HIGHLIGHTS**:

- Anchored by Kohl's
- High traffic location with over 48,000 VPD
- 97% occupied
- Average Household Income \$126,522 within three miles
- Excellent visibility

| 2019 Demographics           | 1-mile    | 3-mile    | 5-mile    |  |
|-----------------------------|-----------|-----------|-----------|--|
| Population                  | 10,539    | 85,011    | 199,319   |  |
| Average Household<br>Income | \$114,022 | \$126,522 | \$127,893 |  |

#### **Retailers Within One Mile:**