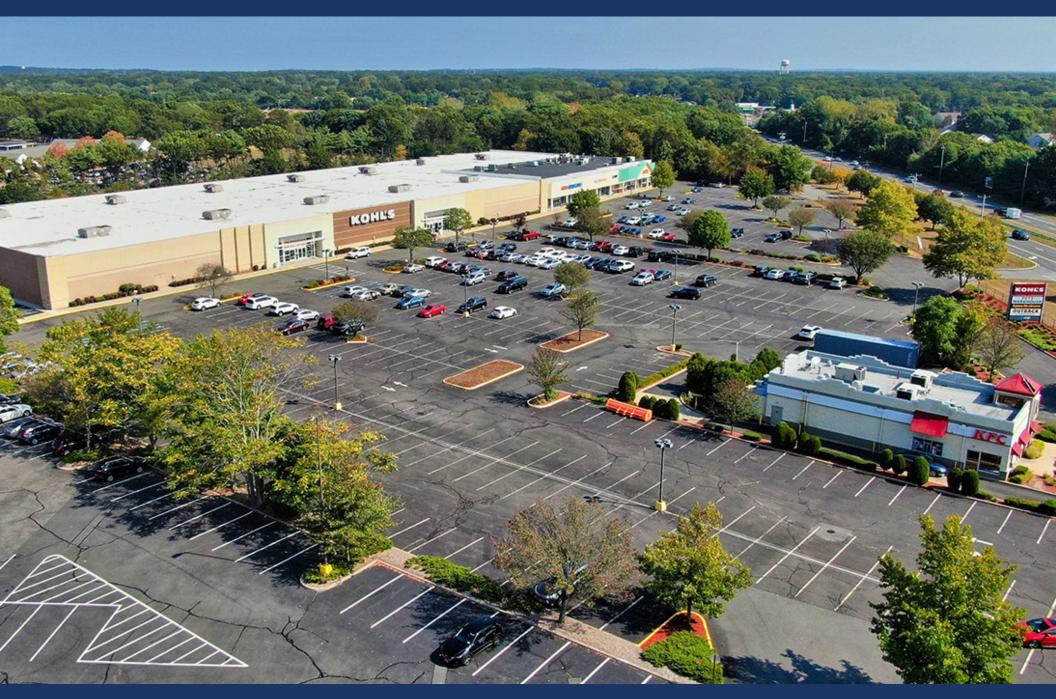

# 5020 Nesconset Highway East Setauket, NY 11733

#### **HIGHLIGHTS**:

- Anchored by Kohl's
- High traffic location with over 48,000 VPD
- 97% occupied
- Average Household Income \$126,522 within three miles
- Excellent visibility

| 2019 Demographics           | 1-mile    | 3-mile    | 5-mile    |  |
|-----------------------------|-----------|-----------|-----------|--|
| Population                  | 10,539    | 85,011    | 199,319   |  |
| Average Household<br>Income | \$114,022 | \$126,522 | \$127,893 |  |